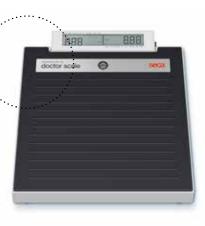

## Robust scale with an appealing design.

he doctor scale seca 878 dr is specially designed for use in medical practices. Equipped with an LCD display that is readable from two directions and the comfortable foot switch makes this flat scale an ideal tool for any medical facility. It is light enough that it can be used in multiple exam rooms and robust enough that its performance capability can be enjoyed for years. It is a true seca quality product.

#### Helpful functional diversity.

The LCD display that is readable from two different directions is the optimal solution for monitoring measured values. The buttons on the front for switching it on and off can be operated by foot and are therefore guaranteed to be easy on the back. It is also possible to weigh infants stress-free using the optional mother/child-function. These features combined with a compact and modern design make the seca 878 dr the ideal doctor scale.

The flat construction and non-slip tread make it stable and comfortable to step onto

The two buttons on the front side of the scale can be easily operated by foot.

You can also access the

QR code:

The custom label serves to provide individual personalization.