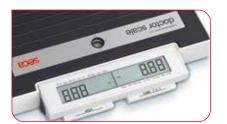

#### Helpful functional diversity.

The LCD display that is readable from two different directions is the optimal solution for monitoring measured values. The buttons on the front for switching it on and off can be operated by foot and are therefore guaranteed to be easy on the back. It is also possible to weigh infants stress-free using the optional mother/child-function. These features combined with a compact and modern design make the seca 878 dr the ideal doctor scale.