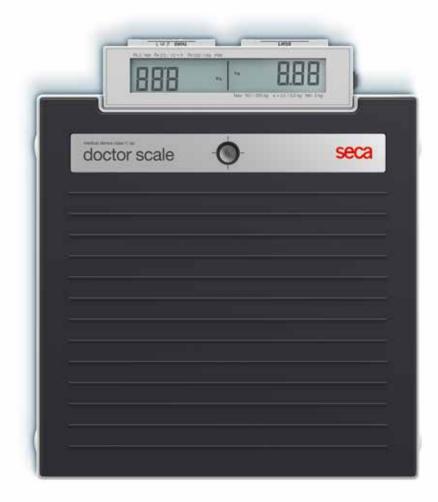

## Robust scale with an appealing design.

he doctor scale seca 878 dr is specially designed for use in medical practices. Equipped with an LCD display that is readable from two directions and the comfortable foot switch makes this flat scale an ideal tool for any medical facility. It is light enough that it can be used in multiple exam rooms and robust enough that its performance capability can be enjoyed for years. It is a true seca quality product.

#### Helpful functional diversity.

The LCD display that is readable from two different directions is the optimal solution for monitoring measured values. The buttons on the front for switching it on and off can be operated by foot and are therefore guaranteed to be easy on the back. It is also possible to weigh infants stress-free using the optional mother/child-function. These features combined with a compact and modern design make the seca 878 dr the ideal doctor scale.

The flat construction and non-slip tread make it stable and comfortable to step onto

The two buttons on the front side of the scale can be easily operated by foot.

You can also access the

QR code:

The custom label serves to provide individual personalization.