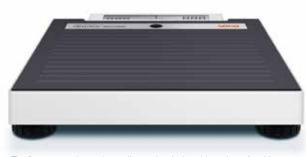

## Robust scale with an appealing design.

he doctor scale seca 878 dr is specially designed for use in medical practices. Equipped with an LCD display that is readable from two directions and the comfortable foot switch makes this flat scale an ideal tool for any medical facility. It is light enough that it can be used in multiple exam rooms and robust enough that its performance capability can be enjoyed for years. It is a true seca quality product.

The flat construction and non-slip tread make it stable and comfortable to step onto

The two buttons on the front side of the scale can be easily operated by foot.

You can also access the

QR code:

The custom label serves to provide individual personalization.